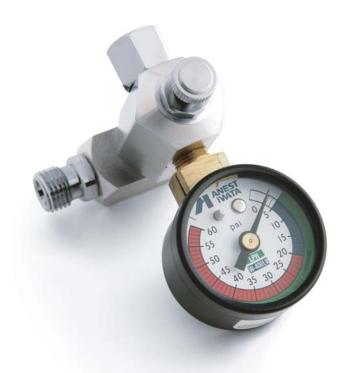

## **AK-1B** air flow control valve

For precise "AIR INLET" pressure control of HVLP and non-HVLP spray guns.

- Exclusive "swing & swivel" design for improved handling of bulky air hose.
- Simple air adjusting knob design ensures durability.
- Accurate air pressure adjusting
- High air flow rate

Specifications Item# 8130 Model AK-1B Air inlet and outlet 1/4" Pressure gauge Pressure range 0-60 psi Color code Blue: Maximum 20 psi for W400LV spray gun <sup>guns</sup> make Paint LOOK great! Green: Refer to manual for LPH HVLP spray guns **Specifications** ASME grade B accuracy 3-2-3% Steel case and ring on gauge Glass window Body design type Swing and Swivel Weight 5.9 oz with gauge Maximum inlet pressure 100 psi