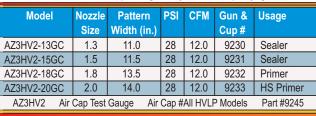

#### AZ3HV2

An affordable center post gravity HVLP spray gun.

Standard Replacement Cup # 9131

**Optional Air Control Valve #8018** 