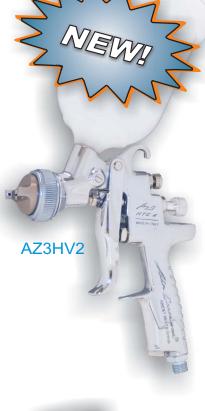

#### AZ3HV2

An affordable center post gravity HVLP spray gun.

Standard Replacement Cup # 9131

**Optional Air Control Valve #8018** 