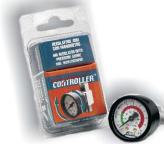

Standard Replacement Cup # 9131

**Optional Air Control Valve #8018** 

8018

Optional Air Control Valve and pressure gauge with adjustment on gauge.