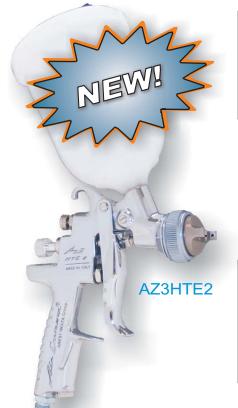

#### AZ3HTE2

An affordable center post gravity air spray gun. The AZ3HTE2 may be used for spray polyester filler and other heavy bodied materials.

| Model        | Nozzle<br>Size | Pattern<br>Width (in.) | PSI | CFM  | Gun &<br>Cup# | Usage        |
|--------------|----------------|------------------------|-----|------|---------------|--------------|
| AZ3HTE2-13GC | 1.3            | 9.5                    | 29  | 7.0  | 9234          | Sealer       |
| AZ3HTE2-15GC | 1.5            | 10.0                   | 29  | 7.0  | 9235          | Sealer       |
| AZ3HTE2-18GC | 1.8            | 12.0                   | 29  | 7.5  | 9236          | Primer       |
| AZ3HTE2-20GC | 2.0            | 13.5                   | 29  | 7.5  | 9237          | Spray Filler |
| AZ3HTE2-30GC | 3.0            | 16.0                   | 44  | 10.5 | 9238          | Spray Filler |
| AZ3HTE2-35GC | 3.5            | 16.5                   | 44  | 10.5 | 9239          | Spray Filler |