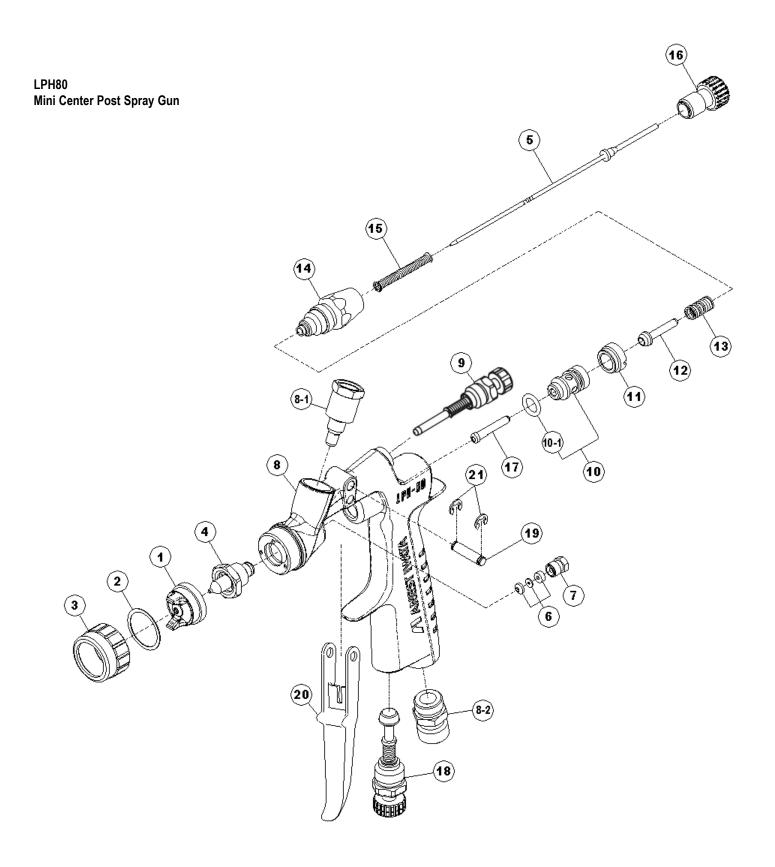

## LPH80 Mini Center Post Spray Gun

| Ref# | Part #   | Description                                      | Remarks                  |
|------|----------|--------------------------------------------------|--------------------------|
| 1    | 93557600 | AIR CAP                                          | 042G/062G/082G/102G/122G |
| 1    | 93662600 | AIR CAP "LPH80-E4"                               | 104G/124G                |
| 2    | 93558600 | AIR CAP GASKET                                   | 10 10, 12 10             |
| 3    | 93559600 | COVER RING                                       |                          |
| 4    | 93570600 | FLUID NOZZLE 0.4                                 | MARKED AS L50/04         |
| 4    | 93568600 | FLUID NOZZLE 0.6                                 | MARKED AS L50/06         |
| 4    | 93761530 | FLUID NOZZLE 0.8                                 | MARKED AS L80/08         |
| 4    | 93560600 | FLUID NOZZLE 1.0                                 | MARKED AS L50/10         |
| 4    | 93760530 | FLUID NOZZLE 1.2                                 | MARKED AS L80/12         |
| 5    | 93891600 | FLUID NEEDLE 0.4                                 | MARKED AS I              |
| 5    | 93890600 | FLUID NEEDLE 0.6/0.8                             | MARKED AS II             |
| 5    | 93886600 | FLUID NEEDLE 1.0/1.2                             | MARKED AS III            |
| 6    | 93940880 | NEEDLE PACKING SET                               |                          |
| 7    | 93001890 | NEEDLE PACKING SEAT                              |                          |
| 8    | N/A      | GUN BODY                                         |                          |
| 8-1  | 93753530 | FLUID NIPPLE                                     | 1/8" BSP FEMALE          |
| 8-2  | 93660300 | AIR NIPPLE                                       | 1/4"                     |
| 9    | 93748530 | PATTERN ADJUST SET                               |                          |
| 10   | 93912880 | AIR VALVE SEAT SET                               |                          |
| 10-1 | 96638005 | O RING                                           |                          |
| 11   | 93011880 | AIR VALVE SEAT SCREW                             |                          |
| 12   | 93013880 | AIR VALVE                                        |                          |
| 13   | 93012880 | AIR VALVE SPRING                                 |                          |
| 14   | 93936880 | FLUID ADJUST GUIDE SET                           |                          |
| 15   | 93015880 | FLUID NEEDLE SPRING                              |                          |
| 16   | 93754530 | FLUID ADJUST KNOB                                |                          |
| 17   | 93006880 | AIR VALVE SHAFT                                  |                          |
| 18   | 93845531 | AIR ADJUST SET                                   |                          |
| 19   | 93167890 | TRIGGER STUD                                     |                          |
| 20   | 93162890 | TRIGGER                                          | 0000/04 01/              |
| 21   | 93912030 | STOPPER                                          | 2PCS/PACK                |
|      | 93280881 | GUN WRENCH                                       | C 7 40 4 04              |
|      | 2860     | REPAIR SERVICE KIT                               | 6, 7, 10-1, 21           |
|      | 2950     | MK5 MAINTENANCE KIT                              | 0420/0620/0820/4020/4020 |
|      | 2981     | TEST CAP GAUGE SET TEST CAP GAUGE SET "LPH80-E4" | 042G/062G/082G/102G/122G |
|      | 2982     | 1EST CAP GAUGE SET LPH80-E4                      | 104G/124G                |