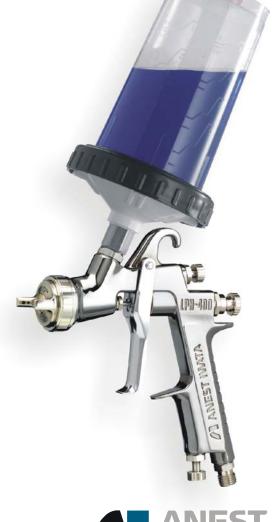

## LPH400-LV

**HVLP SPRAY GUN** 

Nozzle Size 1.3mm Air Pressure 16 psi

Experimentation may be required with multiple fluid nozzle recommendations, to best suit your application technique. Referenced air pressure data is measured with full trigger.