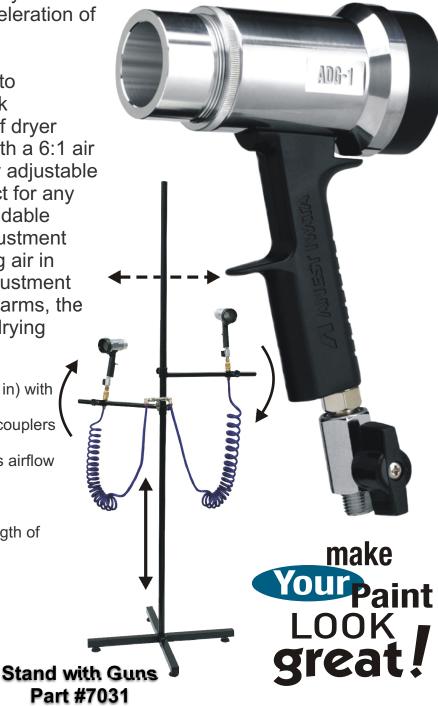

## **ADG-1 AQUADRY**

PAINT DRYER GUN & STAND

ANEST IWATA's ADG-1 "Aquadry" system is an indispensable item for flash acceleration of waterborne coatings.

The "Aquadry" stand unit is simple to assemble and is supplied with quick disconnect couplers for mounting of dryer guns with rotational adjustment. With a 6:1 air adjustment ratio and independently adjustable arms, the Dryer gun stand is perfect for any drying configuration. The two extendable arms have horizontal rotational adjustment and vertical adjustment for directing air in various positions. With a 6:1 air adjustment ratio and independently adjustable arms, the Dryer gun stand is perfect for any drying configuration.

 Stand (height 70 in) and an arm (width 32 in) with supports for two ADG-1 Aquadry guns

Guns are provided with quick disconnect couplers

Guns are easily oriented

 Variable Venturi airflow entrainment allows airflow 6:1 adjustment ratio

- Each gun can be used independently
- Slide and lock height adjustment
- Gun brackets can be moved along the length of the arm and positioned to suit
- Each arm swings independently to create angles for corner repairs
- Max. pressure: 100 psi
- Max. air consumption: 2 x 21 cfm